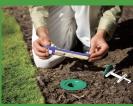

#### INSPECT. PROTECT. CHECK.

Sentricon stations
 containing Recruit® HD
 termite bait are placed in
 the soil around your home.

 Recruit HD immediately begins protecting your home against termites.

Your technician checks
 Sentricon stations as
 needed to protect against future infestations.