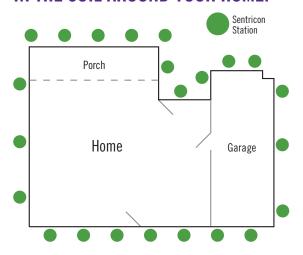

at any time. It works with a termite's biology and does not pose a threat to humans, pets or the environment.

Only the industry's best are selected to install and service the Sentricon System. These Certified Sentricon Specialists™ undergo extensive training and utilize state-of-the-art data management tools to ensure your home is properly inspected and protected.

Proven results and professional service are what have made Sentricon the No. 1 customer preferred termite treatment option.<sup>1</sup>



Sentricon.com

 $^{1}\mbox{Jefferson}$  Davis Associates, Inc. 2008.

©™Trademark of The Dow Chemical Company ("Dow") or an affiliated company of Dow Always read and follow label directions. U01-028-346 (07/14) DAS 010-71292

#### SENTRICON STATIONS ARE PLACED IN THE SOIL AROUND YOUR HOME.



# WITH SENTRICON.

NO DIGGING OR TRENCHING



NO STRUCTURAL DRILLING



NO CHEMICALS INJECTED IN THE GROUND



NO TRUCKS WITH CHEMICAL TANKS



NO SCHEDULING HASSLES



### 60+ SCIENTIFIC STUDIES PROVE IT WORKS