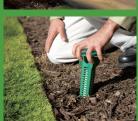

#### INSPECT. PROTECT. CHECK.

Sentricon stations
 containing Recruit® HD
 termite bait are placed in
 the soil around your home.

 Recruit HD immediately begins protecting your home against termites.

Your technician checks
 Sentricon stations as
 needed to protect against future infestations.

#### SENTRICON STATIONS ARE PLACED IN THE SOIL AROUND YOUR HOME.