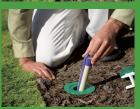

#### INSPECT. PROTECT. CHECK.

Sentricon stations
 containing Recruit® HD
 termite bait are placed in
 the soil around your home.

 Recruit HD immediately begins protecting your home against termites.

Your technician checks
 Sentricon stations as
 needed to protect against future infestations.